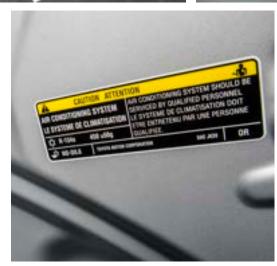

#### Under the Hood/Powertrain Applications

- Wire harness
- Engine block
- Fluid caps and containers
- Battery
- Powertrain
- Warning and safety
- Tracking and serial numbers
- Service
- Branding and identification